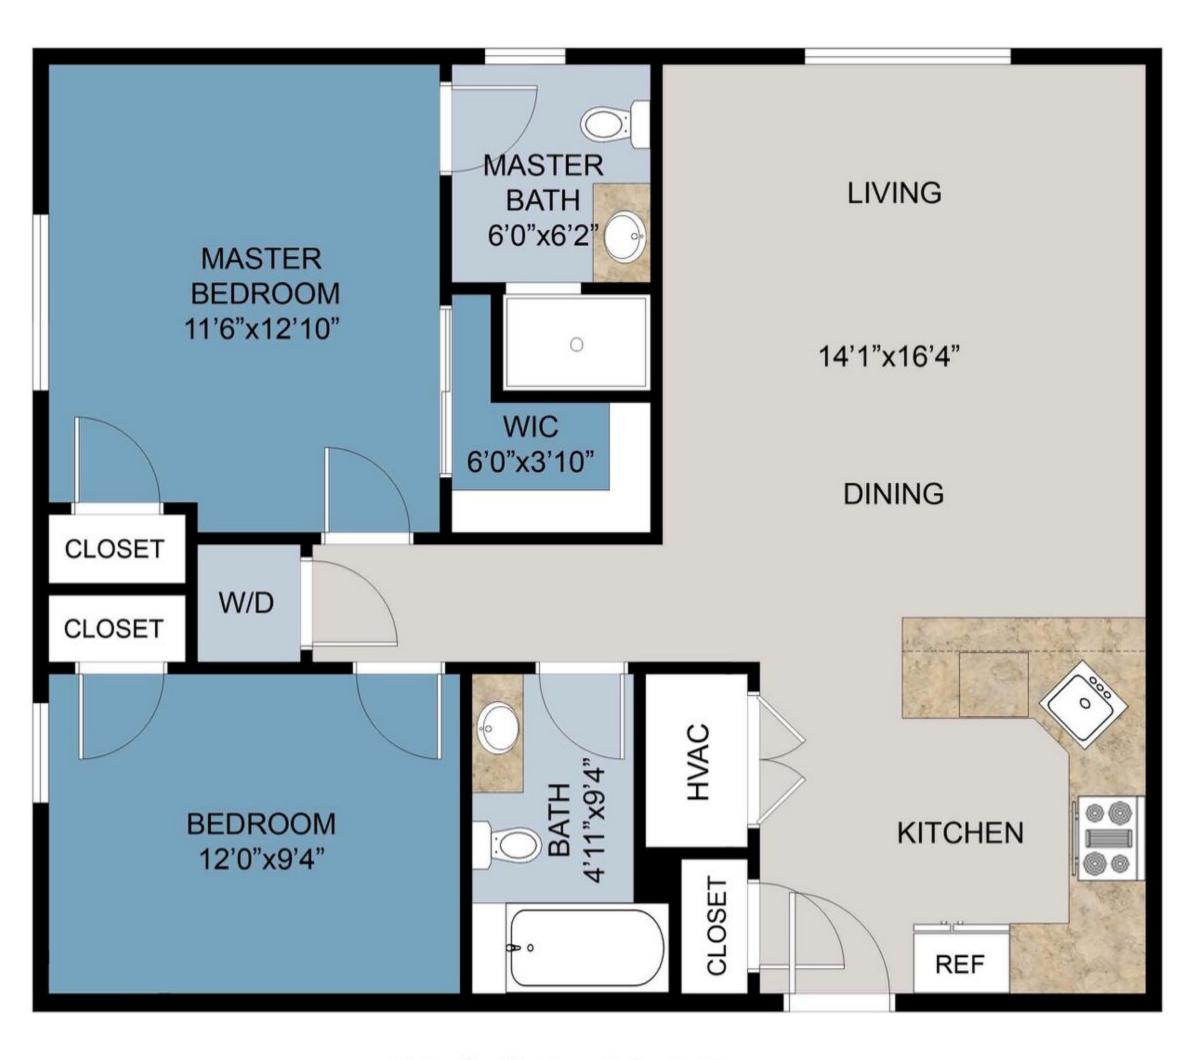

## 693 Western Ave

UNIT

104

204

304

UNIT 105

FLOOR PLAN

Floor plans, measurements, dimensions and any other material are for illustrative purposes only and not to be taken as accurate. Buyer and/or buyer agent is responsible for all due diligence. Seller and/or sellers agent makes no representations or acknowledgements.

\$304,900 Total: 926 Sq Ft

MASTER LIVING BATH | MASTER **BEDROOM** 14'1"x16'4" 11'6"x12'10" WIC DINING CL W/D CL HVAC BATH **KITCHEN BEDROOM** REF 12'0"x16'11"

Floor plans, measurements, dimensions and any other material are for illustrative purposes only and not to be taken as accurate. Buyer and/or buyer agent is responsible for all due diligence. Seller and/or sellers agent makes no representations or acknowledgements.