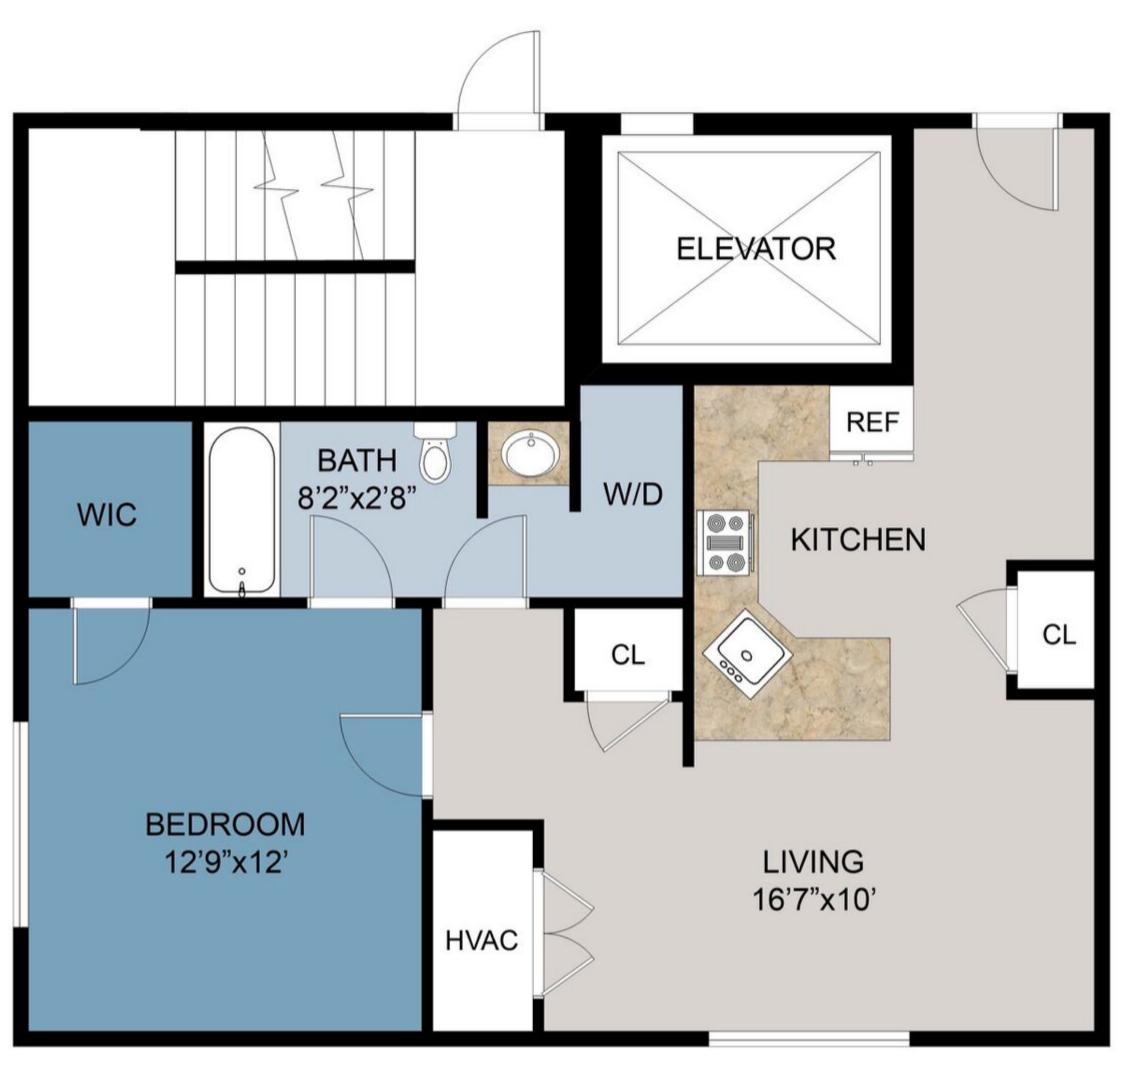

\$228,900 Total: 685 Sq Ft

## 693 Western Ave

UNIT

104

204

304

UNIT 105

FLOOR PLAN

Floor plans, measurements, dimensions and any other material are for illustrative purposes only and not to be taken as accurate. Buyer and/or buyer agent is responsible for all due diligence. Seller and/or sellers agent makes no representations or acknowledgements.