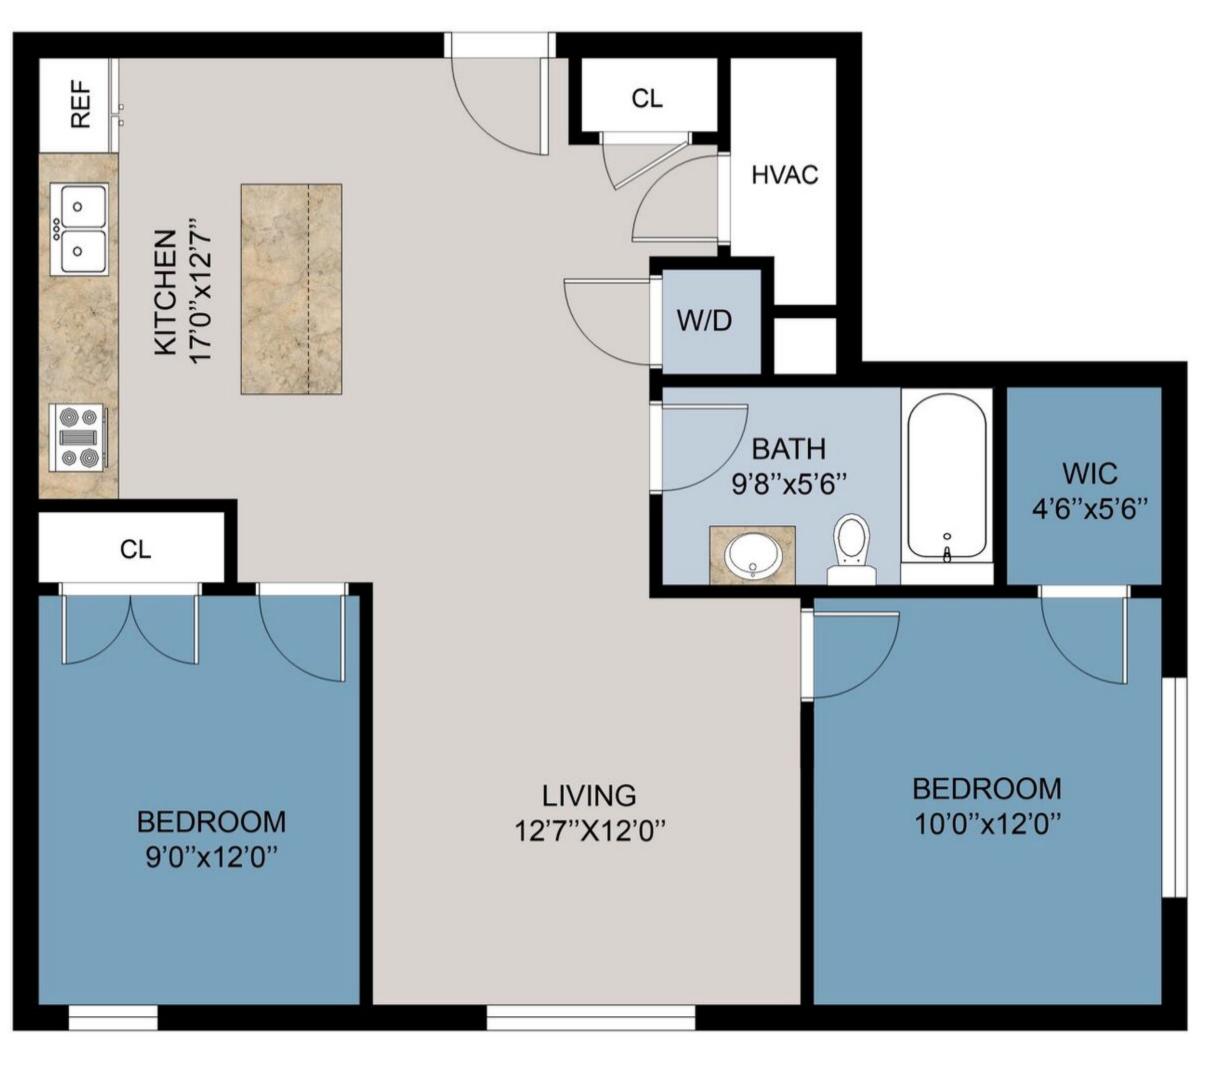

\$228,900 Total: 685 Sq Ft

## 693 Western Ave

UNIT

104

204

304

UNIT 105

FLOOR PLAN

Floor plans, measurements, dimensions and any other material are for illustrative purposes only and not to be taken as accurate. Buyer and/or buyer agent is responsible for all due diligence. Seller and/or sellers agent makes no representations or acknowledgements.