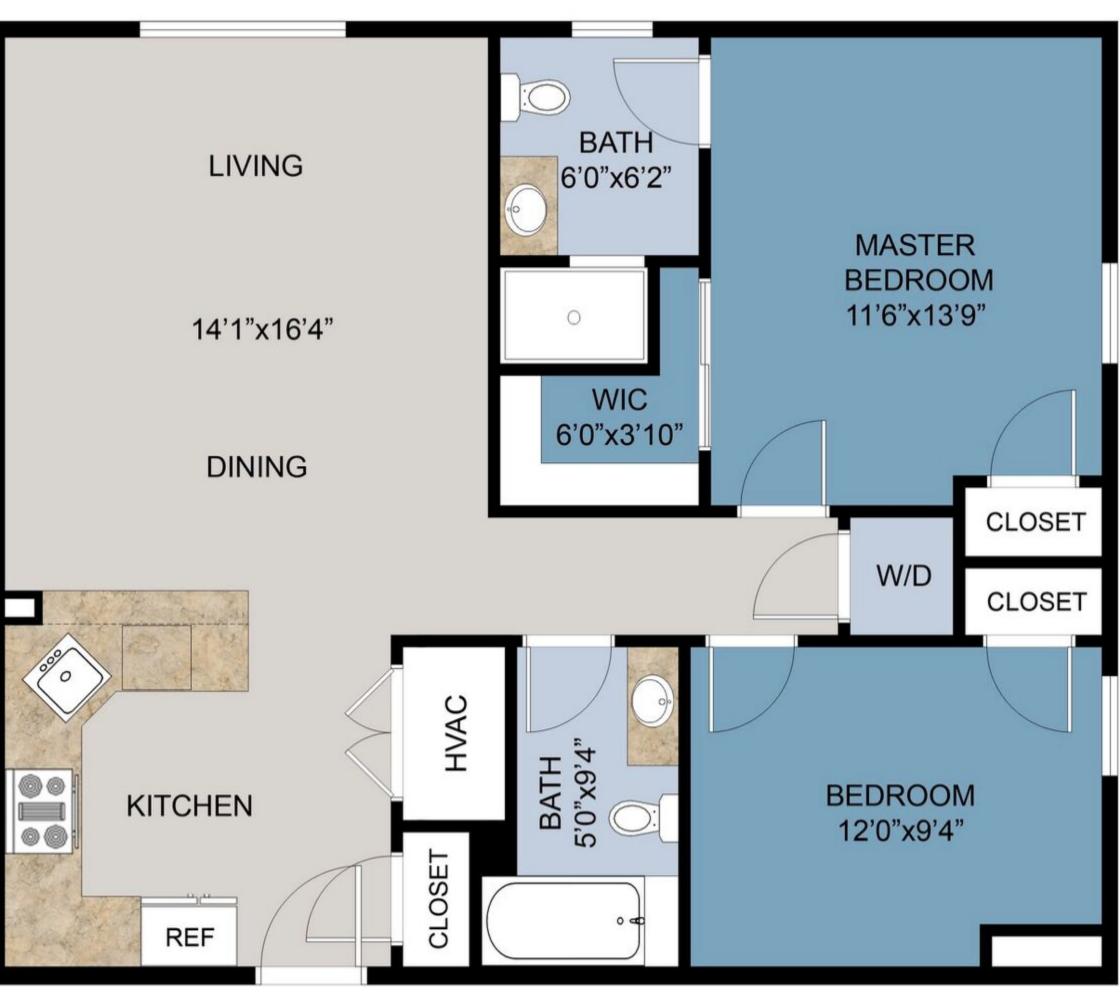

\$304,900 Total: 922-926 Sq Ft

**UNIT** 

101

201

301

**UNITS** 

102

103

202

203

302

303

FLOOR PLAN

Floor plans, measurements, dimensions and any other material are for illustrative purposes only and not to be taken as accurate. Buyer and/or buyer agent is responsible for all due diligence. Seller and/or sellers agent makes no representations or acknowledgements.