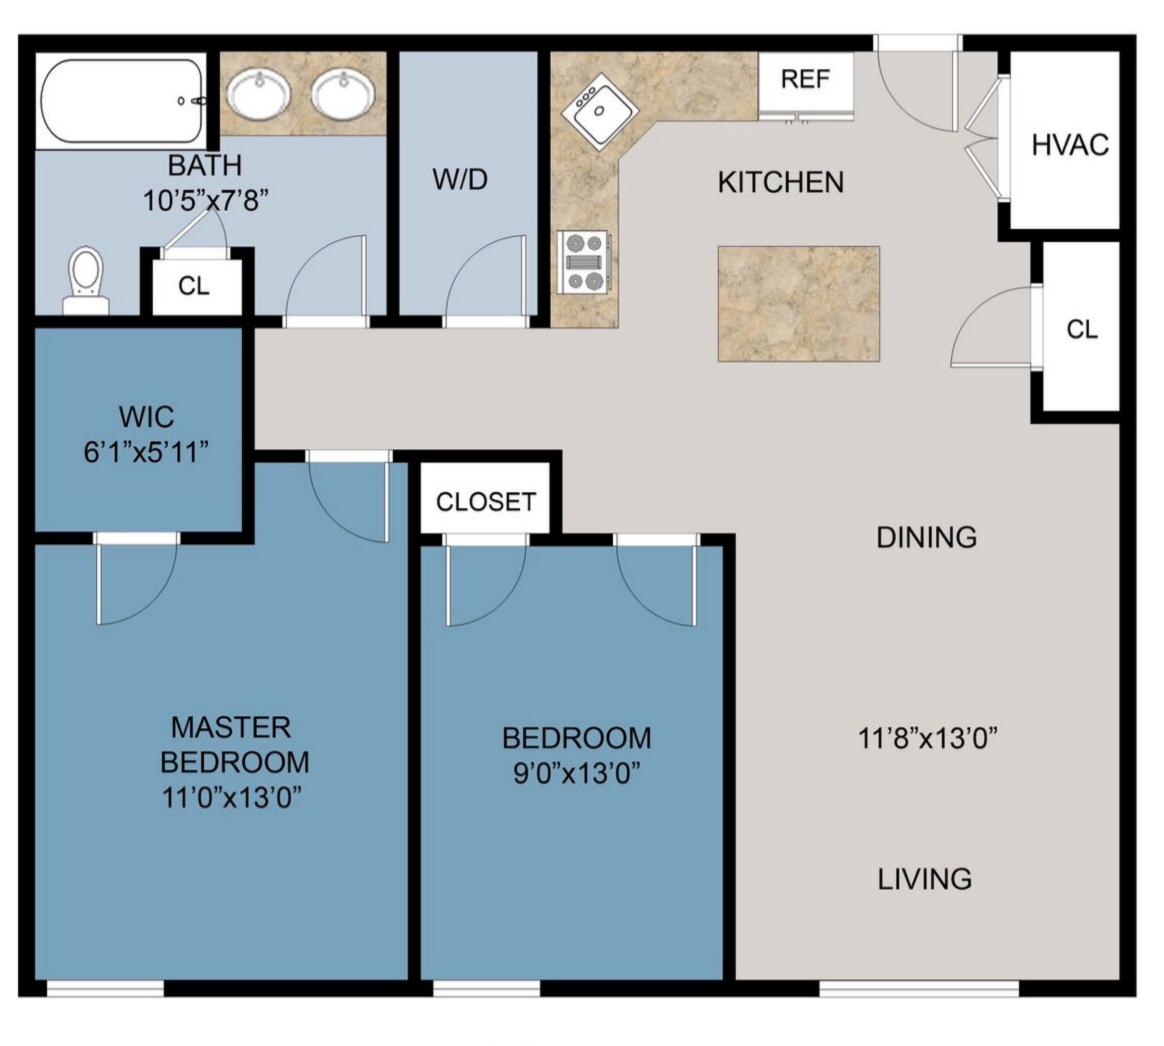

\$304,900 Total: 922-926 Sq Ft

**UNIT** 

101

201

301

**UNITS** 

102

103

202

203

302

303

FLOOR PLAN

Floor plans, measurements, dimensions and any other material are for illustrative purposes only and not to be taken as accurate. Buyer and/or buyer agent is responsible for all due diligence. Seller and/or sellers agent makes no representations or acknowledgements.